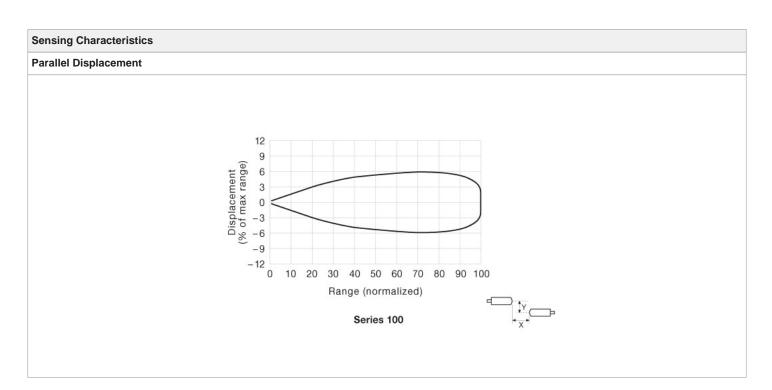

## Compatible Transmitter:

LT 100L AP38 T3

| Product Data      |                  |
|-------------------|------------------|
| Function:         | Receiver         |
| Housing Material: | Plastic          |
| Housing:          | Ø10              |
| Connection:       | 3 pin, M8 plug   |
| Sensing Range:    | Up to 18 m       |
| Optical Angle:    | +/- 7° (opening) |
| Indicators:       | Yes              |