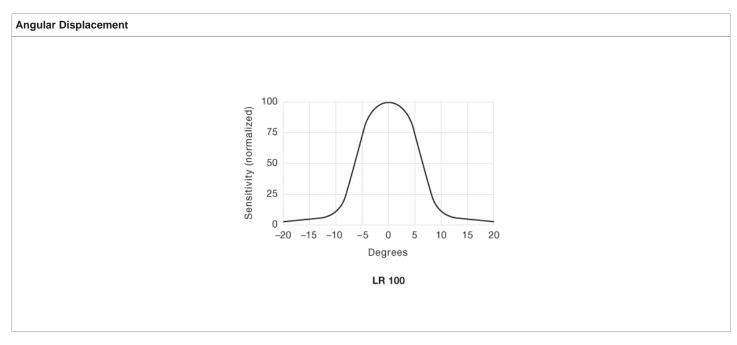

## Compatible Transmitter:

LT 100L AP38 T3

| Product Data      |                  |
|-------------------|------------------|
| Function:         | Receiver         |
| Housing Material: | Plastic          |
| Housing:          | Ø10              |
| Connection:       | 3 pin, M8 plug   |
| Sensing Range:    | Up to 18 m       |
| Optical Angle:    | +/- 7° (opening) |
| Indicators:       | Yes              |