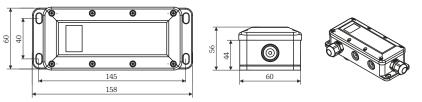

### **Ordering details**

Modelorder numberFOCUS CONTROL OSE-M-2K-0316217OSE output, modular plug, junctionbox closedincluded in the scope of supply:2 cable glands

order number