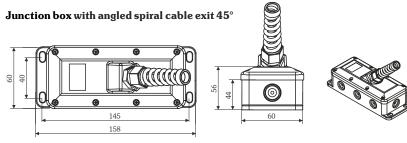

# Ordering details

Model

FOCUS CONTROL OSE-M-2K-45 316263

OSE output, modular plug, with angled spiral cable exit  $45^\circ$ 

included in the scope of supply: 2 cable glands, 1 cable gland with anti-kink protection