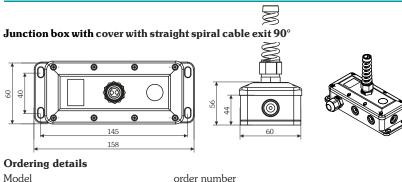

Model FOCUS CONTROL OSE-M-2K-90

316261

OSE output, modular plug, with straight spiral cable exit 90°

included in the scope of supply: 2 cable glands, 1 cable gland with anti-kink protection