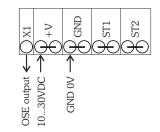

## **Technical data**

| operating voltage<br>current consumption | 1030VDC<br><50mA                                                                                                                           | operating temp.:<br>storage temp.:    | -25+55°C<br>-25+80°C                                                                                                                                                          |
|------------------------------------------|--------------------------------------------------------------------------------------------------------------------------------------------|---------------------------------------|-------------------------------------------------------------------------------------------------------------------------------------------------------------------------------|
| degree of protection                     | IP66 according to DIN EN60529<br>only by use of provided cable glands<br>and professional assembling                                       | test input<br>reaction time<br>output | OV switches off transmitter<br><20ms<br>OSE, typ. 900Hz, 12VDC,<br>max. 20mA load,<br>low-pegel 0-1V, high-pegel 3-5V<br>light on<br>approx. 200g<br>158x60x56mm <sup>3</sup> |
| features<br>display                      | 2 channel safety proccessing unit<br>LED red/green display,<br>2x LED yellow,<br>signal display of channels<br>on with uninterrupted beams | type of switching weight:             |                                                                                                                                                                               |
| type of connection:                      | to door control: 4-pin spiral cable connection sensors: modular plug                                                                       | dimensions:                           |                                                                                                                                                                               |
| housing material:                        | ABS Rotec 1001, FR V0/4,<br>color no. W1232<br>transparent cover: PC                                                                       |                                       |                                                                                                                                                                               |

## **Connection sample**

PLUS or MINUS for safety circuit pass door/slack rope switch

ST 1 and ST 2 are potential free contact points

Junction box closed