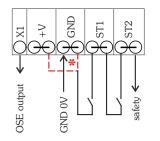

## **Connection sample**

PLUS or MINUS for safety circuit pass door/slack rope switch

ST 1 and ST 2 are potential free contact points

Junction box closed