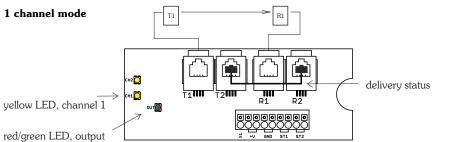

### **Functional description**

The FOCUS CONTROL is a safety processing unit for the FOCUS pull-in protections and non-contact safety edges. The DUO-Switch technique operates 2 sets of photo switches without any interferences between the channels. The system is available in different connection and output options to make assembling as easy as possible but also to guarantee a maximum of safety. All relevant functions are indicated with LED's. Due to the high quality housing the FOCUS CONTROL is ideally protected against environmental influences, degree of protection IP66.

## **Technical data**

| operating voltage<br>current consumption | 1030VDC<br><50mA                                                                                                                           | operating temp.:<br>storage temp.:    | -25+55°C<br>-25+80°C                                                                                                                                                          |
|------------------------------------------|--------------------------------------------------------------------------------------------------------------------------------------------|---------------------------------------|-------------------------------------------------------------------------------------------------------------------------------------------------------------------------------|
| degree of protection                     | IP66 according to DIN EN60529<br>only by use of provided cable glands<br>and professional assembling                                       | test input<br>reaction time<br>output | OV switches off transmitter<br><20ms<br>OSE, typ. 900Hz, 12VDC,<br>max. 20mA load,<br>low-pegel 0-1V, high-pegel 3-5V<br>light on<br>approx. 200g<br>158x60x56mm <sup>3</sup> |
| features<br>display                      | 2 channel safety proccessing unit<br>LED red/green display,<br>2x LED yellow,<br>signal display of channels<br>on with uninterrupted beams | type of switching weight:             |                                                                                                                                                                               |
| type of connection:                      | to door control: 4-pin spiral cable connection sensors: modular plug                                                                       | dimensions:                           |                                                                                                                                                                               |
| housing material:                        | ABS Rotec 1001, FR V0/4,<br>color no. W1232<br>transparent cover: PC                                                                       |                                       |                                                                                                                                                                               |