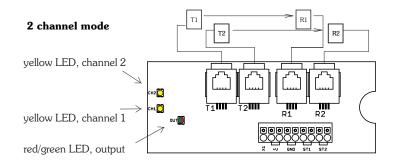

### **Functional description**

The FOCUS CONTROL is a safety processing unit for the FOCUS pull-in protections and non-contact safety edges. The DUO-Switch technique operates 2 sets of photo switches without any interferences between the channels. The system is available in different connection and output options to make assembling as easy as possible but also to guarantee a maximum of safety. All relevant functions are indicated with LED's. Due to the high quality housing the FOCUS CONTROL is ideally protected against environmental influences, degree of protection IP66.

## **Technical data**

| operating voltage<br>current consumption | 1030VDC<br><50mA                                                                                                                           | operating temp.:<br>storage temp.:    | -25+55°C<br>-25+80°C                                                                                                                                                          |
|------------------------------------------|--------------------------------------------------------------------------------------------------------------------------------------------|---------------------------------------|-------------------------------------------------------------------------------------------------------------------------------------------------------------------------------|
| degree of protection                     | IP66 according to DIN EN60529<br>only by use of provided cable glands<br>and professional assembling                                       | test input<br>reaction time<br>output | OV switches off transmitter<br><20ms<br>OSE, typ. 900Hz, 12VDC,<br>max. 20mA load,<br>low-pegel 0-1V, high-pegel 3-5V<br>light on<br>approx. 200g<br>158x60x56mm <sup>3</sup> |
| features<br>display                      | 2 channel safety proccessing unit<br>LED red/green display,<br>2x LED yellow,<br>signal display of channels<br>on with uninterrupted beams | type of switching weight:             |                                                                                                                                                                               |
| type of connection:                      | to door control: 4-pin spiral cable connection sensors: modular plug                                                                       | dimensions:                           |                                                                                                                                                                               |
| housing material:                        | ABS Rotec 1001, FR V0/4,<br>color no. W1232<br>transparent cover: PC                                                                       |                                       |                                                                                                                                                                               |