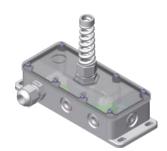

# FOCUS CONTROL with modular plug, OSE output

- safety proccessing unit for FOCUS-sensors
- OSE interface
- duo switch technique
- high degree of protection IP66
- indicator LEDs
- operating voltage 10...30VDC

### **Functional description**

The FOCUS CONTROL is a safety processing unit for the FOCUS pull-in protections and non-contact safety edges. The DUO-Switch technique operates 2 sets of photo switches without any interferences between the channels. The system is available in different connection and output options to make assembling as easy as possible but also to guarantee a maximum of safety. All relevant functions are indicated with LED's. Due to the high quality housing the FOCUS CONTROL is ideally protected against environmental influences, degree of protection IP66.

### **Ordering details**

Modelorder numberFOCUS CONTROL OSE-M-2K-0316217OSE output, modular plug, junctionbox closedincluded in the scope of supply:2 cable glands

order number