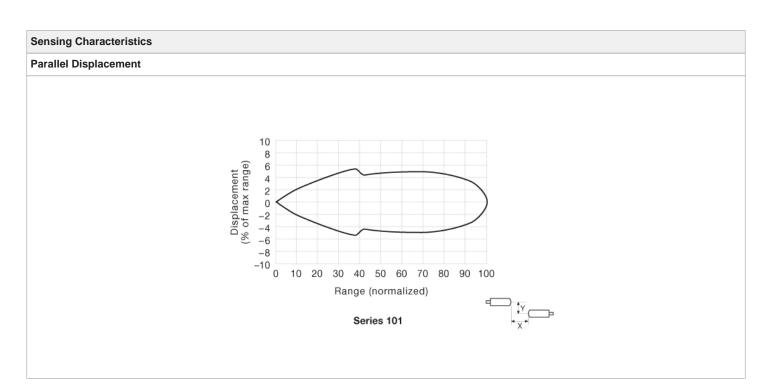

### **Compatible Receivers:**

LR 101 AP25 T3

| Product Data      |                    |
|-------------------|--------------------|
| Function:         | Transmitter        |
| Housing Material: | Plastic            |
| Housing:          | Ø10                |
| Connection:       | 3 pin, M8 plug     |
| Sensing Range:    | Up to 11 m         |
| Optical Angle:    | +/- 10° (emission) |
| Indicators:       | None               |