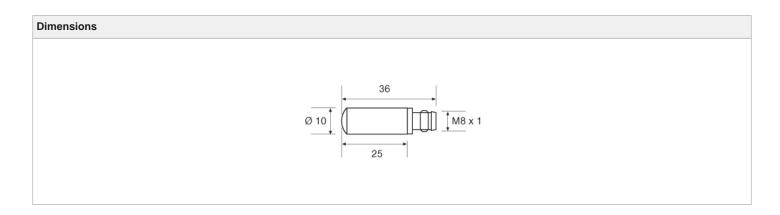

### **Compatible Receivers:**

LR 101 AP25 T3

| Product Data      |                    |
|-------------------|--------------------|
| Function:         | Transmitter        |
| Housing Material: | Plastic            |
| Housing:          | Ø10                |
| Connection:       | 3 pin, M8 plug     |
| Sensing Range:    | Up to 11 m         |
| Optical Angle:    | +/- 10° (emission) |
| Indicators:       | None               |