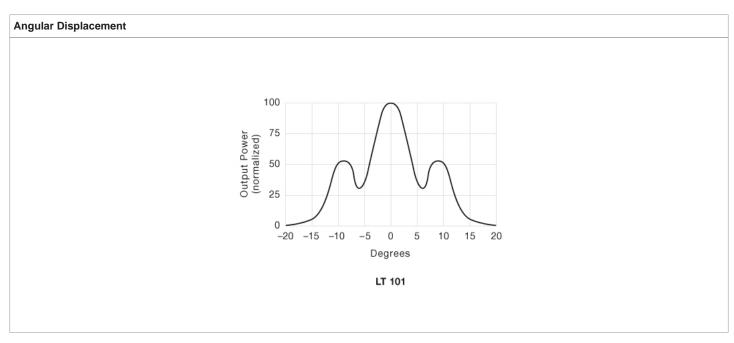

### **Compatible Receivers:**

LR 101 AP25 T3

| Product Data      |                    |
|-------------------|--------------------|
| Function:         | Transmitter        |
| Housing Material: | Plastic            |
| Housing:          | Ø10                |
| Connection:       | 3 pin, M8 plug     |
| Sensing Range:    | Up to 11 m         |
| Optical Angle:    | +/- 10° (emission) |
| Indicators:       | None               |